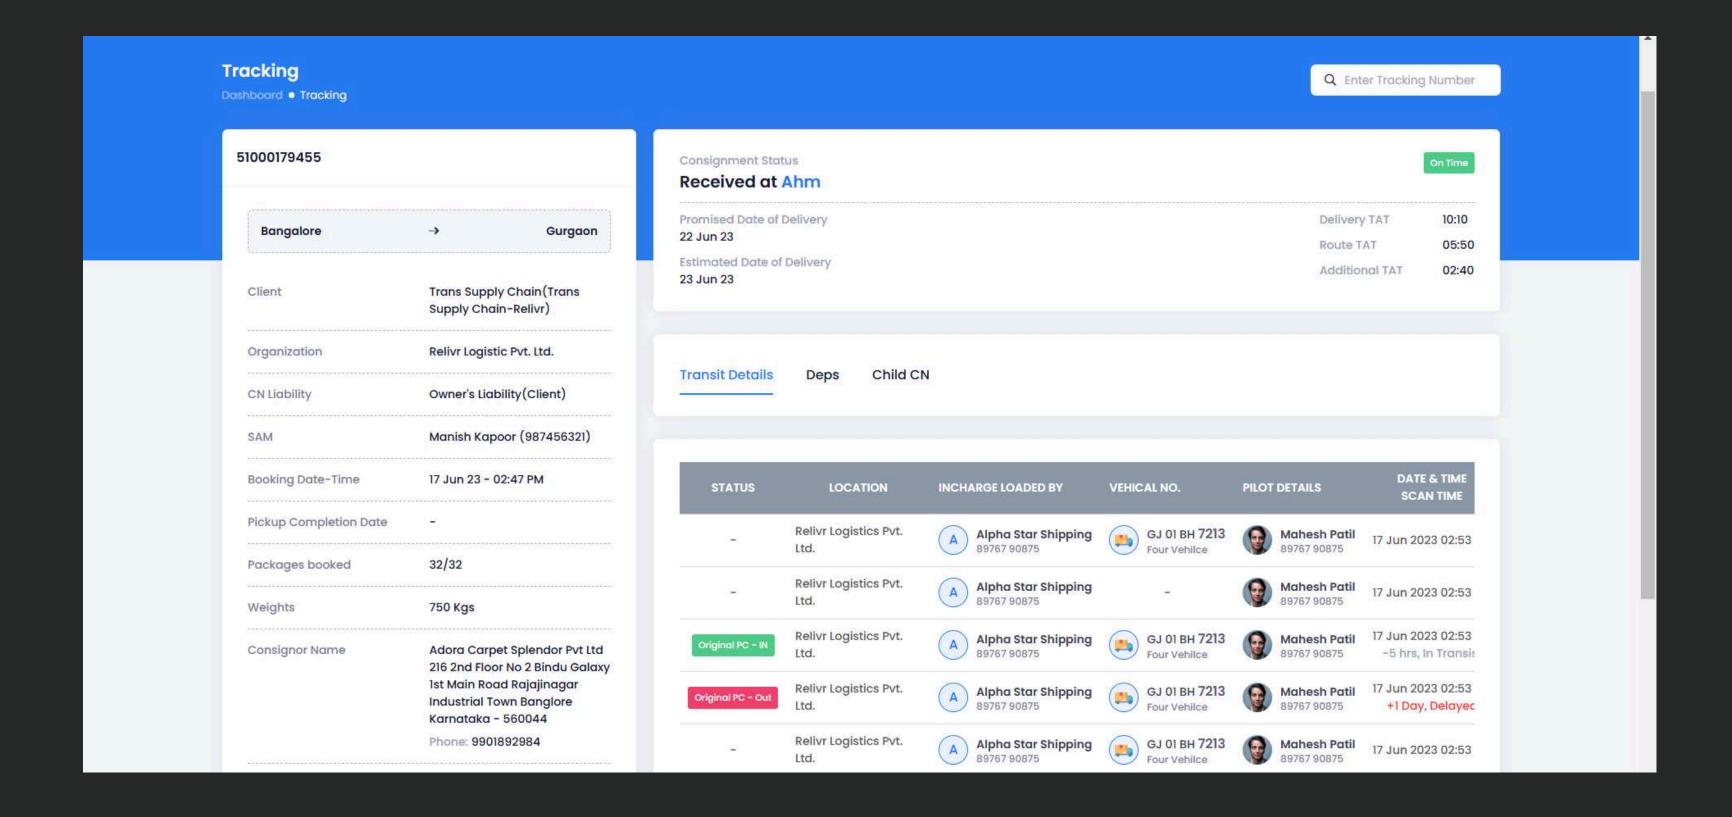

# PAIN POINTS FOR RELIVR LOGISTICS

Manual delivery tracking – No real-time updates for customers and management.

Inefficient route planning - High fuel consumption and delivery delays.

Unstructured driver assignment - Manual task allocation caused inefficiencies.

Lack of customer communication – No automated delivery status notifications.

Limited operational insights - No centralized performance tracking and reporting.

# OUR SOLUTIONS FOR RELIVR LOGISTICS

Real-time tracking system – Live parcel location updates for customers.

Al-based route optimization – Smart navigation for faster deliveries.

Automated driver assignments - Intelligent system for task allocation.

Customer notification integration – Instant SMS/email delivery updates.

Centralized reporting dashboard – Performance insights and analytics.