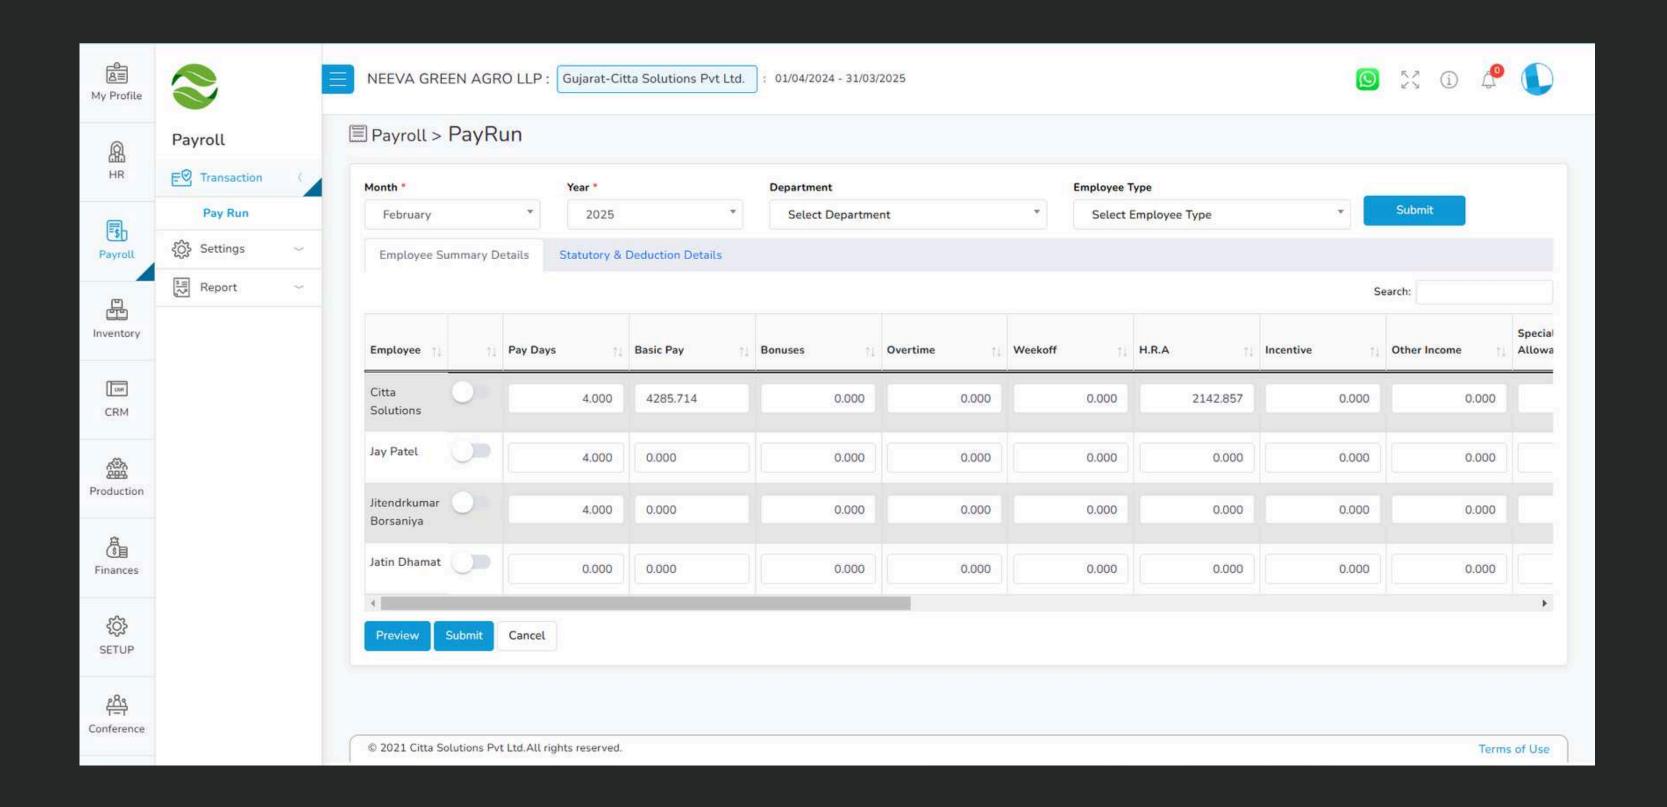

## OUR SOLUTIONS FOR NEEVA GREEN AGRO

Automated payroll processing - Eliminated manual errors and delays.

Employee database integration - Centralized, structured records.

Biometric attendance system - Accurate tracking of work hours.

### BETTER PAYROLL ACCURACY.

HIGHER EMPLOYEE PRODUCTIVITY.