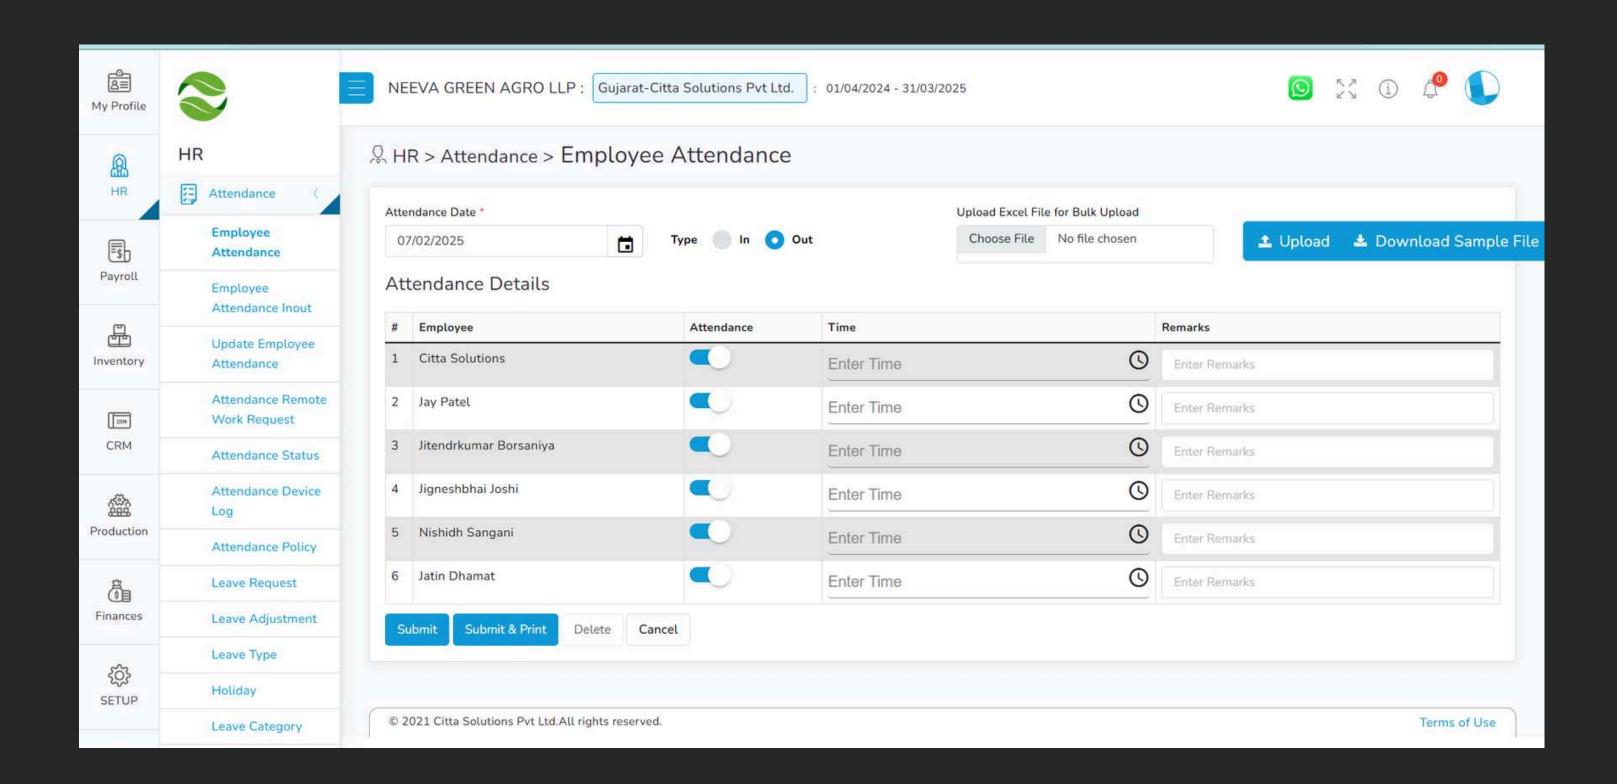

## OUR SOLUTIONS FOR NEEVA GREEN AGRO

Automated payroll processing - Eliminated manual errors and delays.

Employee database integration - Centralized, structured records.

Biometric attendance system - Accurate tracking of work hours.