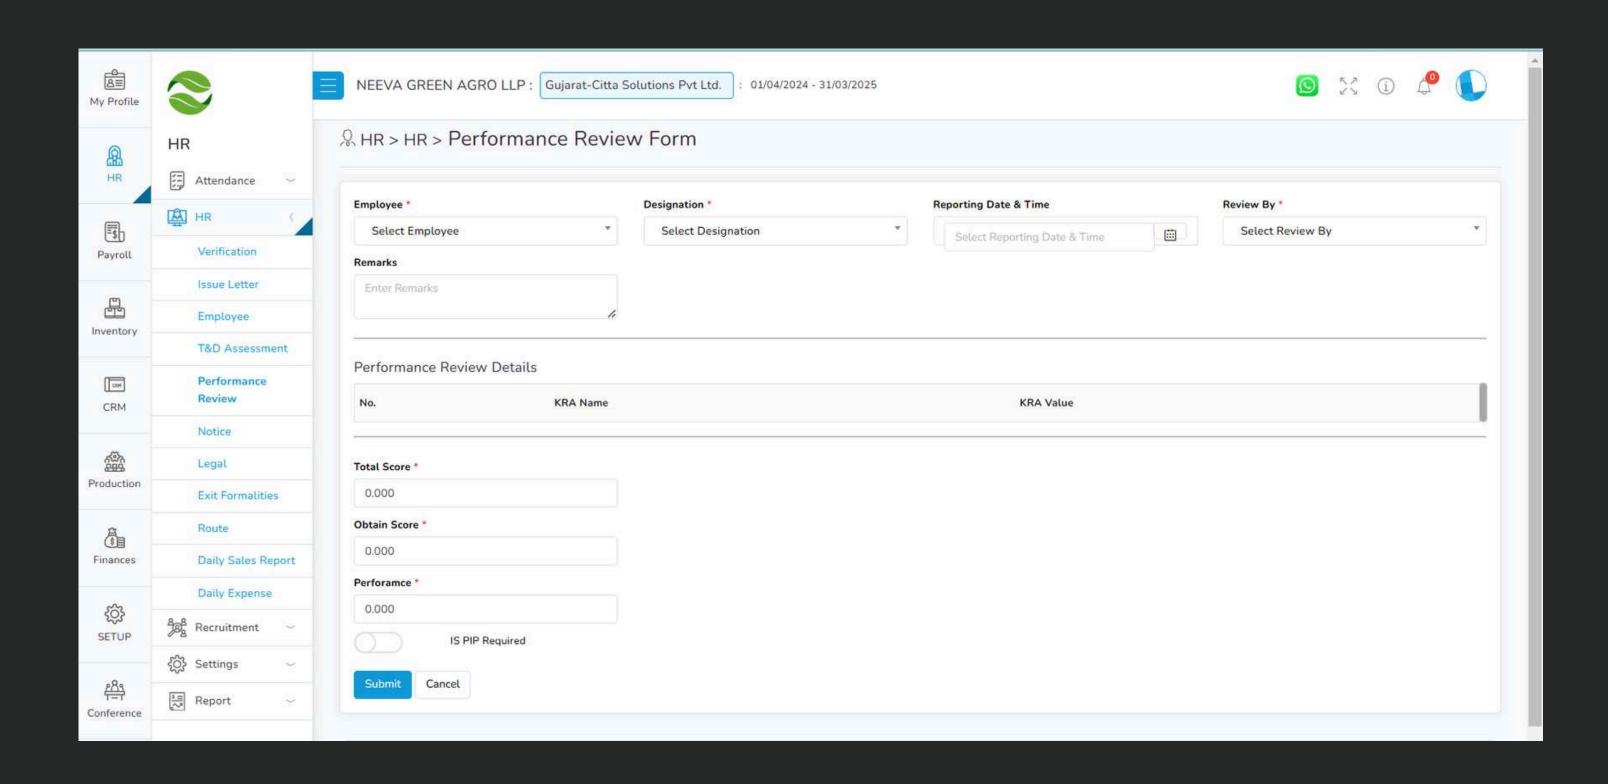

Lack of performance insights - No structured evaluation system.

Time-consuming HR operations – Inefficient manual processes.

Performance tracking module - Structured appraisals and insights.

HR workflow automation - Improved efficiency and reduced workload.