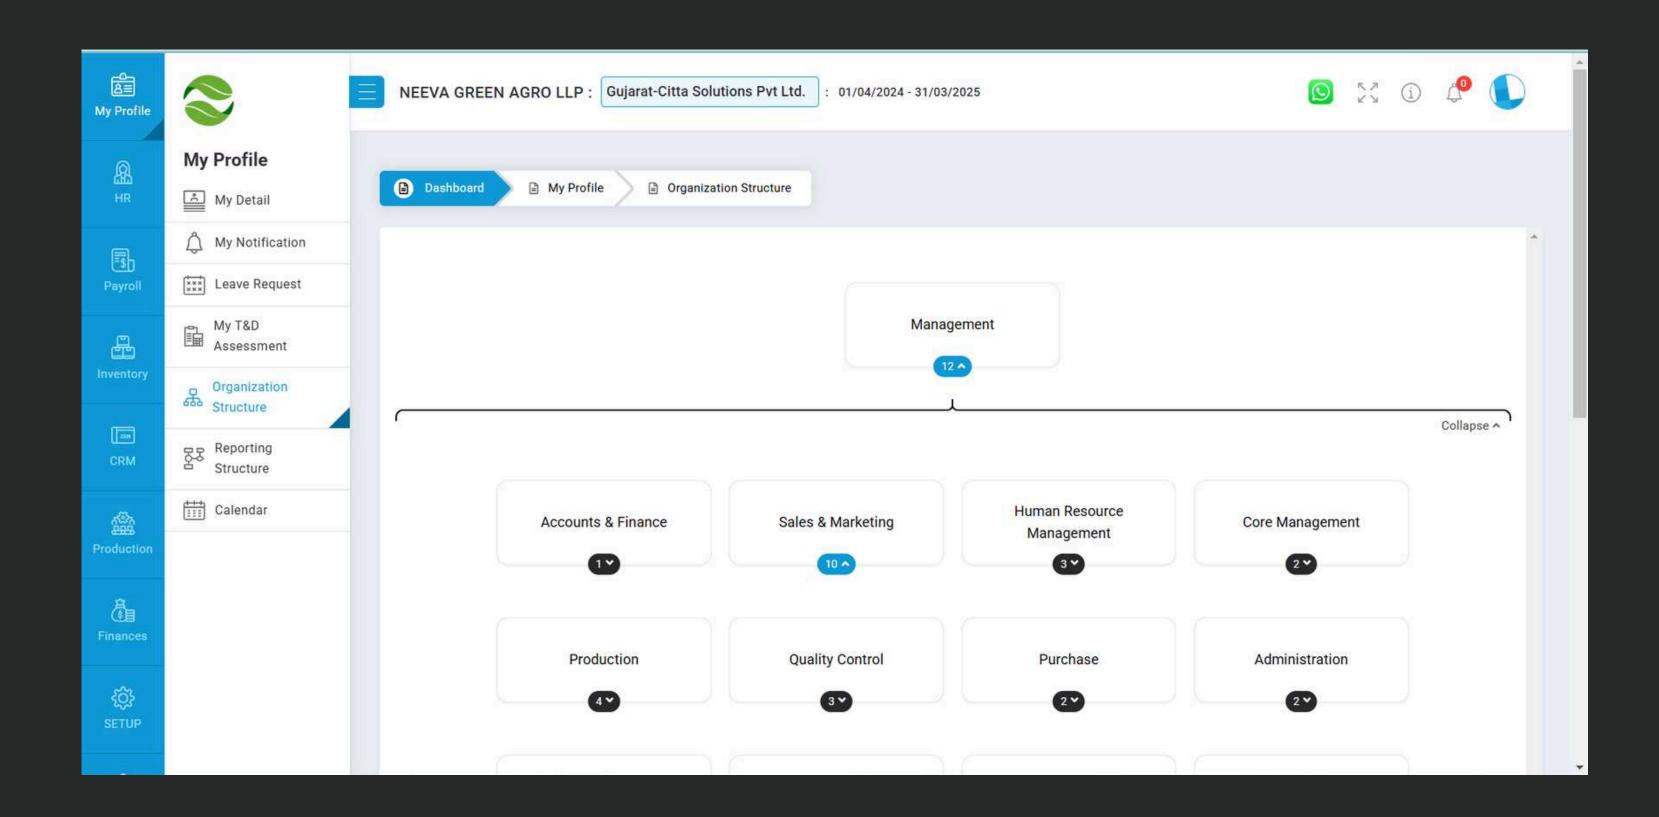

## OUR SOLUTIONS FOR NEEVA GREEN AGRO

Automated payroll processing - Eliminated manual errors and delays.

Employee database integration - Centralized, structured records.

Biometric attendance system - Accurate tracking of work hours.