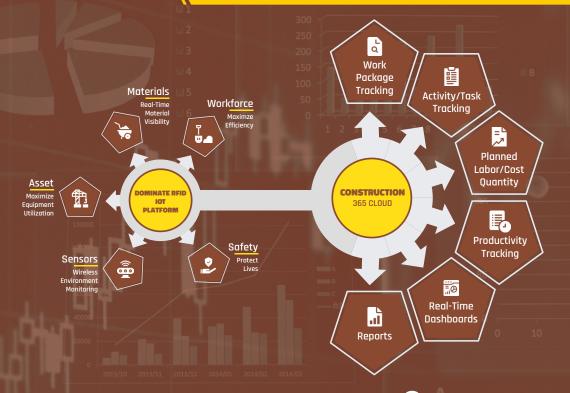

#### **WORKFORCE MANAGEMENT**

It allows the organisation to manage projects and constantly track the progress of all the tasks within an ongoing project in real time.

## **PROJECT MANAGEMENT**

This module enables the organisation to monitor every aspect of production and all its details like monitor subcontractors, raise client bills, task management and many more.

## **EQUIPMENT MANAGEMENT**

This module encompasses covers all processes and functions related to planning, procuring, moving, consuming or light assets required in construction projects.